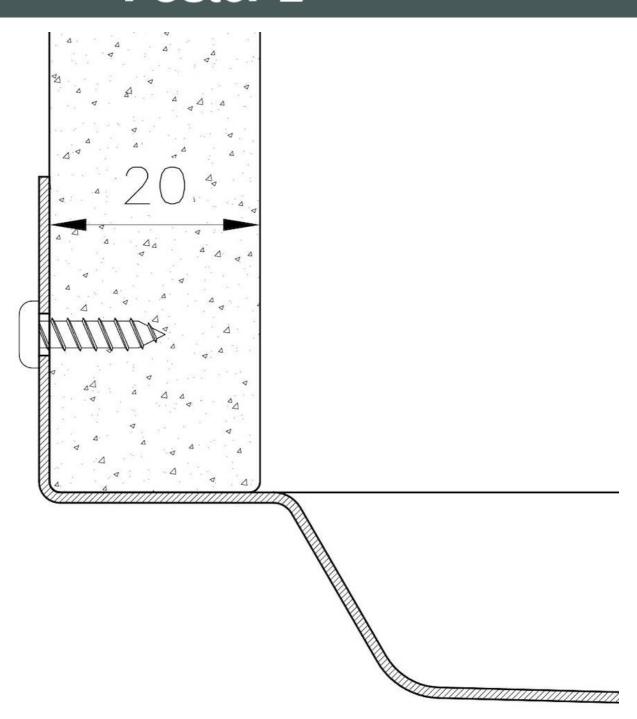

| Bowl dimension                  | 24" x 18"                                                                                                                                                                                                                                                                                                                                      |
|---------------------------------|------------------------------------------------------------------------------------------------------------------------------------------------------------------------------------------------------------------------------------------------------------------------------------------------------------------------------------------------|
| Number of bowls                 | 1 bowl                                                                                                                                                                                                                                                                                                                                         |
| Waste fitting                   | 3,5" drain                                                                                                                                                                                                                                                                                                                                     |
| FEATURES                        |                                                                                                                                                                                                                                                                                                                                                |
| GUN METAL                       | The Gun Metal finish is obtained by treating steel with a physical process called PVD (Phisical Vacuum Deposition) which deposits particles of noble metals on the surface. The result is a unique and refined aesthetic effect, and an improvement of the mechanical properties of the steel which is more resistant to impact and scratches. |
| PHANTOM BASE 20 mm              | The Phantom BASE sink's bottoms are specifically engineered to be coupled with sinks made out of slabs. The perimetric trough makes for a simple and perfect installation. This version of Phantom BASE is meant for slabs of 20mm thickness.                                                                                                  |
| PHANTOM BASE WITHOUT<br>WELDING | The steel bottom Phantom BASE solves the problem of water draining of slab sinks, because the slope built into the moulded bottom ensures perfect draining. The radius and sloped profile of Phantom BASE guarantee great practicality and hygiene in everyday cleaning.                                                                       |
| High thickness                  | 1.5 mm thick steel. A significant thickness, which guarantees the maximum sturdiness and durability.                                                                                                                                                                                                                                           |
| Small radius                    | Bowls with squared shapes with a modern design and an increased capacity, for a minimal aesthetics connected with an extreme practicity.                                                                                                                                                                                                       |
| Basket 3,5" waste fitting       | The drain is equipped with a large 3.5" drain, with the practical basket cap that prevents the discharge of solid parts.                                                                                                                                                                                                                       |