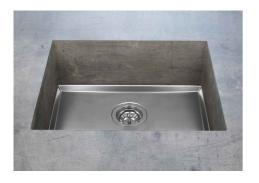

## Sink Phantom Base Gun Metal 24" x 18" (20mm thk)

Kitchen Sinks

Code: 5522 906

PVD Gun Metal AISI 304 Stainless steel Foster brushed

#### **DETAILS**

| Series            | Phantom Base                                |
|-------------------|---------------------------------------------|
| Coloring          | Gun Metal                                   |
| Finish            | PVD                                         |
| Material          | AISI 304 stainless steel                    |
| Texture           | Foster brushed                              |
| Dimensions        | 25 <sup>9/16</sup> " x 19 <sup>9/16</sup> " |
| Standard fittings | Drain<br>Boxed packing                      |
| Built-in hole     | View technical data sheet                   |

| Bowl dimension                  | 24" x 18"                                                                                                                                                                                                                                                                                                                                      |
|---------------------------------|------------------------------------------------------------------------------------------------------------------------------------------------------------------------------------------------------------------------------------------------------------------------------------------------------------------------------------------------|
| Number of bowls                 | 1 bowl                                                                                                                                                                                                                                                                                                                                         |
| Waste fitting                   | 3,5" drain                                                                                                                                                                                                                                                                                                                                     |
| FEATURES                        |                                                                                                                                                                                                                                                                                                                                                |
| GUN METAL                       | The Gun Metal finish is obtained by treating steel with a physical process called PVD (Phisical Vacuum Deposition) which deposits particles of noble metals on the surface. The result is a unique and refined aesthetic effect, and an improvement of the mechanical properties of the steel which is more resistant to impact and scratches. |
| PHANTOM BASE 20 mm              | The Phantom BASE sink's bottoms are specifically engineered to be coupled with sinks made out of slabs. The perimetric trough makes for a simple and perfect installation. This version of Phantom BASE is meant for slabs of 20mm thickness.                                                                                                  |
| PHANTOM BASE WITHOUT<br>WELDING | The steel bottom Phantom BASE solves the problem of water draining of slab sinks, because the slope built into the moulded bottom ensures perfect draining. The radius and sloped profile of Phantom BASE guarantee great practicality and hygiene in everyday cleaning.                                                                       |
| High thickness                  | 1.5 mm thick steel. A significant thickness, which guarantees the maximum sturdiness and durability.                                                                                                                                                                                                                                           |
| Small radius                    | Bowls with squared shapes with a modern design and an increased capacity, for a minimal aesthetics connected with an extreme practicity.                                                                                                                                                                                                       |
| Basket 3,5" waste fitting       | The drain is equipped with a large 3.5" drain, with the practical basket cap that prevents the discharge of solid parts.                                                                                                                                                                                                                       |