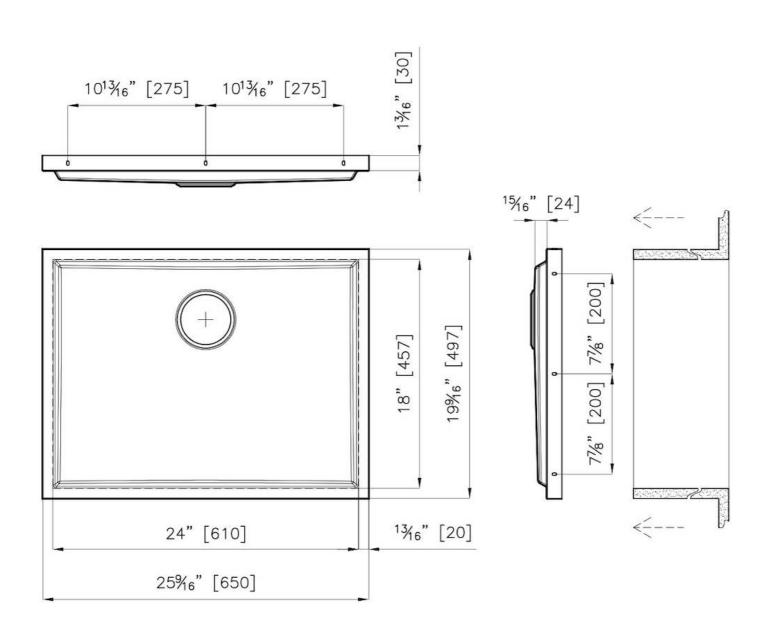

#### **DETAILS**

| Series            | Phantom Base                                |
|-------------------|---------------------------------------------|
| Coloring          | Gun Metal                                   |
| Finish            | PVD                                         |
| Material          | AISI 304 stainless steel                    |
| Texture           | Foster brushed                              |
| Dimensions        | 25 <sup>9/16</sup> " x 19 <sup>9/16</sup> " |
| Standard fittings | Drain<br>Boxed packing                      |
| Built-in hole     | View technical data sheet                   |

| Bowl dimension                  | 24" x 18"                                                                                                                                                                                                                                                                                                                                      |
|---------------------------------|------------------------------------------------------------------------------------------------------------------------------------------------------------------------------------------------------------------------------------------------------------------------------------------------------------------------------------------------|
| Number of bowls                 | 1 bowl                                                                                                                                                                                                                                                                                                                                         |
| Waste fitting                   | 3,5" drain                                                                                                                                                                                                                                                                                                                                     |
| FEATURES                        |                                                                                                                                                                                                                                                                                                                                                |
| GUN METAL                       | The Gun Metal finish is obtained by treating steel with a physical process called PVD (Phisical Vacuum Deposition) which deposits particles of noble metals on the surface. The result is a unique and refined aesthetic effect, and an improvement of the mechanical properties of the steel which is more resistant to impact and scratches. |
| PHANTOM BASE 20 mm              | The Phantom BASE sink's bottoms are specifically engineered to be coupled with sinks made out of slabs. The perimetric trough makes for a simple and perfect installation. This version of Phantom BASE is meant for slabs of 20mm thickness.                                                                                                  |
| PHANTOM BASE WITHOUT<br>WELDING | The steel bottom Phantom BASE solves the problem of water draining of slab sinks, because the slope built into the moulded bottom ensures perfect draining. The radius and sloped profile of Phantom BASE guarantee great practicality and hygiene in everyday cleaning.                                                                       |
| High thickness                  | 1.5 mm thick steel. A significant thickness, which guarantees the maximum sturdiness and durability.                                                                                                                                                                                                                                           |
| Small radius                    | Bowls with squared shapes with a modern design and an increased capacity, for a minimal aesthetics connected with an extreme practicity.                                                                                                                                                                                                       |
| Basket 3,5" waste fitting       | The drain is equipped with a large 3.5" drain, with the practical basket cap that prevents the discharge of solid parts.                                                                                                                                                                                                                       |