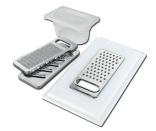

#### **OPTIONAL ACCESSORIES**

Chopping board (USA) 8644 034

Stainless steel plate rack 8100 154

\* only in combination with the accessory 8644 034

Twin Chopping Board 8644 102

Stainless Steel dishes holder