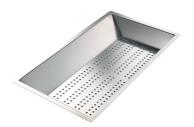

8100 303

\* only in combination with the accessory 8644 102

Stainless steel perforated pan

8151 000

\* only in combination with the accessory 8644 102

Grating kit complete with ring support and food collection tray

8159 101

\* only in combination with the accessory 8644 102

Waste disposer throat PVD Gun Metal

8669 046