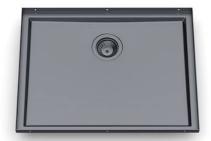

## Sink Phantom Base Gun Metal 24" x 18" (20mm thk)

Kitchen Sinks

Code: 5522 906

PVD Gun Metal AISI 304 Stainless steel Foster brushed

#### **DETAILS**

| Series            | Phantom Base                                |
|-------------------|---------------------------------------------|
| Coloring          | Gun Metal                                   |
| Finish            | PVD                                         |
| Material          | AISI 304 stainless steel                    |
| Texture           | Foster brushed                              |
| Dimensions        | 25 <sup>9/16</sup> " x 19 <sup>9/16</sup> " |
| Standard fittings | Drain<br>Boxed packing                      |
| Built-in hole     | View technical data sheet                   |