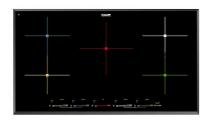

#### **RECOMMENDED PAIRINGS**

Faucet Capri 8467 005

Faucet Salina 8487 005

Milano Cooktop 4 burners inLine 7640 900

Milano Induction Cooktop 5 Plate 7390 945