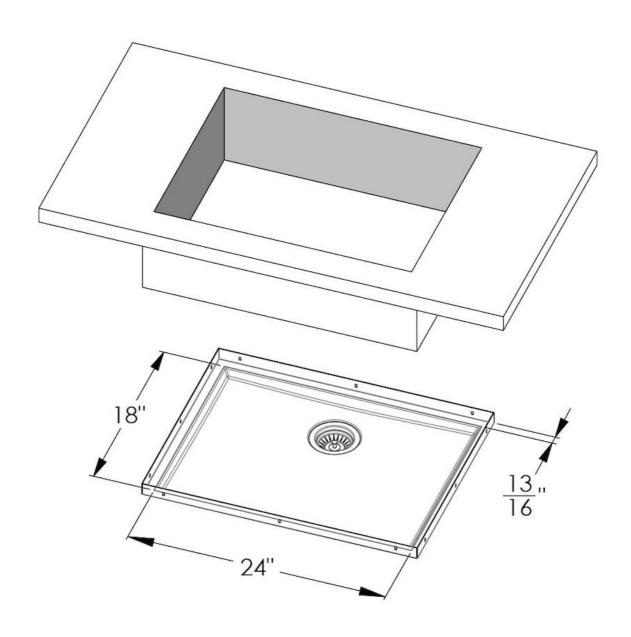

#### **DETAILS**

| Series            | Phantom Base                                |
|-------------------|---------------------------------------------|
| Coloring          | Gun Metal                                   |
| Finish            | PVD                                         |
| Material          | AISI 304 stainless steel                    |
| Texture           | Foster brushed                              |
| Dimensions        | 25 <sup>9/16</sup> " x 19 <sup>9/16</sup> " |
| Standard fittings | Drain<br>Boxed packing                      |
| Built-in hole     | View technical data sheet                   |

| Bowl dimension                  | 24" x 18"                                                                                                                                                                                                                                                                                                                                      |
|---------------------------------|------------------------------------------------------------------------------------------------------------------------------------------------------------------------------------------------------------------------------------------------------------------------------------------------------------------------------------------------|
| Number of bowls                 | 1 bowl                                                                                                                                                                                                                                                                                                                                         |
| Waste fitting                   | 3,5" drain                                                                                                                                                                                                                                                                                                                                     |
| FEATURES                        |                                                                                                                                                                                                                                                                                                                                                |
| GUN METAL                       | The Gun Metal finish is obtained by treating steel with a physical process called PVD (Phisical Vacuum Deposition) which deposits particles of noble metals on the surface. The result is a unique and refined aesthetic effect, and an improvement of the mechanical properties of the steel which is more resistant to impact and scratches. |
| PHANTOM BASE 20 mm              | The Phantom BASE sink's bottoms are specifically engineered to be coupled with sinks made out of slabs. The perimetric trough makes for a simple and perfect installation. This version of Phantom BASE is meant for slabs of 20mm thickness.                                                                                                  |
| PHANTOM BASE WITHOUT<br>WELDING | The steel bottom Phantom BASE solves the problem of water draining of slab sinks, because the slope built into the moulded bottom ensures perfect draining. The radius and sloped profile of Phantom BASE guarantee great practicality and hygiene in everyday cleaning.                                                                       |
| High thickness                  | 1.5 mm thick steel. A significant thickness, which guarantees the maximum sturdiness and durability.                                                                                                                                                                                                                                           |
| Small radius                    | Bowls with squared shapes with a modern design and an increased capacity, for a minimal aesthetics connected with an extreme practicity.                                                                                                                                                                                                       |
| Basket 3,5" waste fitting       | The drain is equipped with a large 3.5" drain, with the practical basket cap that prevents the discharge of solid parts.                                                                                                                                                                                                                       |